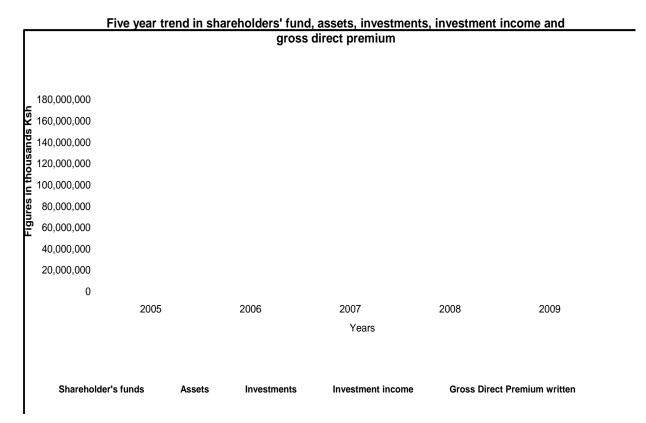

#### 2.1 INSURANCE INDUSTRY AT A GLANCE

The table below shows income, investments, expenses, commissions and underwriting balances of the insurance industry for the last five years:

| Item                     | YEARS       |             |             |             |             |        |
|--------------------------|-------------|-------------|-------------|-------------|-------------|--------|
|                          |             |             |             |             |             | Growth |
|                          | 2005        | 2006        | 2007        | 2008        | 2009        | (%)    |
| Shareholder's funds      | 36,447,346  | 34,574,575  | 38,348,735  | 37,889,912  | 41,468,967  | 9.4    |
| Assets                   | 104,464,874 | 124,737,706 | 146,541,007 | 153,952,630 | 178,403,820 | 15.9   |
| Investments              | 79,400,355  | 95,836,181  | 114,589,974 | 123,621,370 | 113,452,503 | -8.2   |
| Investment income        | 7,583,790   | 11,227,800  | 11,141,669  | 8,191,112   | 12,112,000  | 47.9   |
| Gross Direct Premium     |             |             |             |             |             |        |
| written                  | 36,306,265  | 41,475,358  | 48,012,987  | 56,365,580  | 65,012,837  | 15.3   |
| Net premium written      | 29,023,028  | 33,520,388  | 39,628,480  | 45,593,023  | 45,592,656  | 0      |
| Claims incurred (General |             |             |             |             |             |        |
| Business)                | 10,383,822  | 12,359,561  | 14,235,405  | 15,883,565  | 19,768,322  | 24.5   |
| Commissions              | 4,077,833   | 4,858,458   | 5,504,342   | 7,252,116   | 8,714,712   | 20.2   |
| Expenses of management   | 8,348,766   | 9,853,675   | 12,902,101  | 12,602,253  | 14,640,675  | 16.2   |
| Underwriting results     |             |             |             |             |             |        |
| (General business)       | 936,212     | 715,860     | 236,011     | 872,496     | 401,806     | -53.9  |
| Operating profit/loss    | 3,085,230   | 3,836,587   | 3,549,898   | 3,349,997   | 3,420,972   | 2.1    |
| Commission ratio         | 14.1        | 14.4        | 13.9        | 15.9        | 19.1        | 20.1   |
| Management expense       |             |             |             |             |             |        |
| ratio (%)                | 28.8        | 29.4        | 32.6        | 27.6        | 32.1        | 16.3   |

Figures in thousands Kshs.

The gross Direct Premium Written by the industry grew by 15.3% while the net premium written remained almost constant. Underwriting results went down by 54.0% between the years 2008 and 2009. The decrease in underwriting profit was mainly contributed by Motor Private Business which incurred a underwriting loss of Kshs.1.3 billion.

The investment income grew by 47.9% while the operating profit grew by 2.1%.