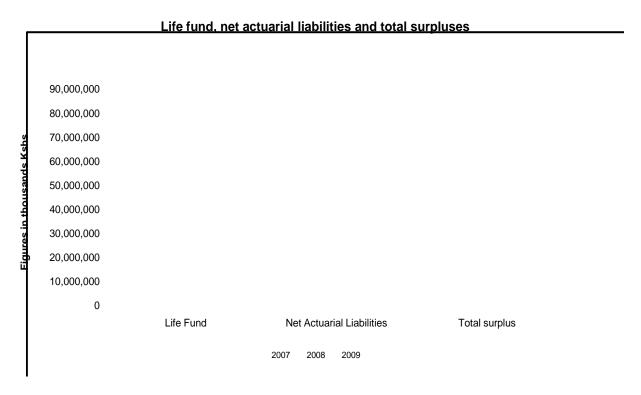

Net actuarial liabilities for the industry amounted to **Kshs.73.8 billion**. The total surplus arising in the valuations amounted to **Kshs.12.5 billion**. Of the total surplus, **Kshs.3.5 million** was distributed to policyholders as bonus to participating individual policies or interest to Deposit Administration Schemes. **Kshs.0.7 billion** went to shareholders while the balance of **Kshs.8.2 billion** was carried forward un-appropriated in the life funds. All insurers complied with Section 46(5) of the Insurance Act on the distribution of surplus to the shareholders.

The table below shows industry life-funds, net actuarial liabilities and distribution of surpluses:

|      |            |               |            | Surplus distribution |              |           |
|------|------------|---------------|------------|----------------------|--------------|-----------|
|      |            | Net actuarial | Total      |                      |              | Carried   |
| Year | Life Funds | Liabilities   | Surpluses  | Policyholders        | Shareholders | forward   |
| 2006 | 50,283,070 | 43,575,871    | 7,170,868  | 2,259,856            | 751,984      | 4,159,028 |
| 2007 | 63,447,975 | 54,282,104    | 8,969,732  | 2,202,543            | 704,102      | 6,063,087 |
| 2008 | 65,724,433 | 59,754,669    | 3,317,811  | 477,471              | 683,309      | 2,157,031 |
| 2009 | 84,864,164 | 73,767,934    | 12,454,863 | 3,504,993            | 728,913      | 8,220,957 |

Figures in thousands Kshs.

The life fund grew by 29.1% compared to the net actuarial liabilities growth of 23.5%.

The graph below depicts the trend for total life funds, net actuarial liabilities and total surplus for the years 2005 to 2009.