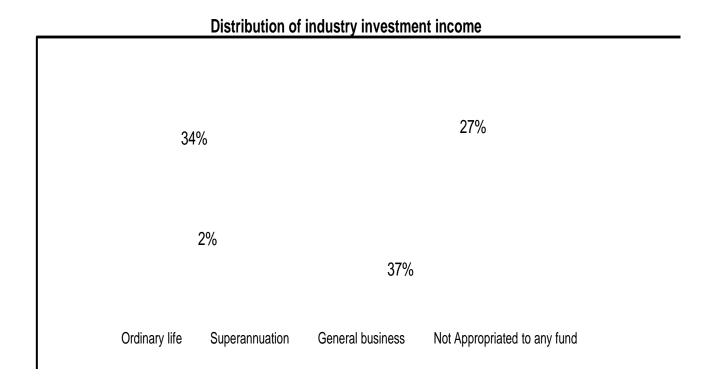

Figures in thousands Kshs.

The life fund grew by 29.1% compared to the net actuarial liabilities growth of 23.5%.

The graph below depicts the trend for total life funds, net actuarial liabilities and total surplus for the years 2005 to 2009.

The chart below shows the distribution of surplus for the year 2009: