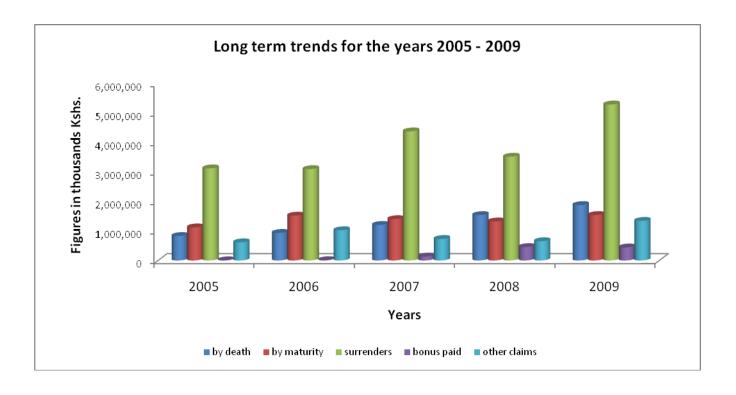

#### **Incurred Claims**

|                     | Years     |           |           |           |            | Growth    |
|---------------------|-----------|-----------|-----------|-----------|------------|-----------|
| Claims:             | 2005      | 2006      | 2007      | 2008      | 2009       | 2008-2009 |
| by death            | 831,303   | 936,429   | 1,206,502 | 1,472,254 | 1,879,469  | 22%       |
| by maturity         | 1,124,367 | 1,522,035 | 1,403,509 | 1,325,669 | 1,541,741  | 16.3%     |
| surrenders          | 3,123,765 | 3,100,090 | 4,378,925 | 3,520,214 | 5,291,951  | 50.3%     |
| bonus paid          | 7,347     | 11,899    | 135,651   | 456,258   | 444,600    | -2.6%     |
| other claims        | 617,540   | 1,026,666 | 730,299   | 553,323   | 1,343,211  | 105.6%    |
| <b>Total Claims</b> | 5,704,322 | 6,597,119 | 7,854,886 | 7,327,718 | 10,500,972 | 43.1%     |

Figures in thousands Kshs.

Claims incurred under long term insurance business increased by over 40% between 2008 and 2009. Surrenders increased significantly between 2008 and 2009. Claims by death remained low.