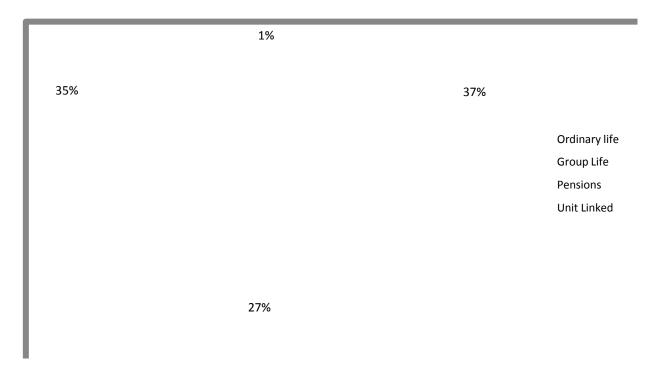

The leading five (5) long term insurers command 68.3% of the market share in terms of gross direct premium while the remaining nineteen (19) controlled only 31.7%.

The chart below illustrates the distribution of the gross direct premium under long term insurance business in the year 2009:

In the above chart, Unit Linked and Ordinary Life fall under Ordinary Life Class of Business while Pensions and Group Life fall under Superannuation Class of business.