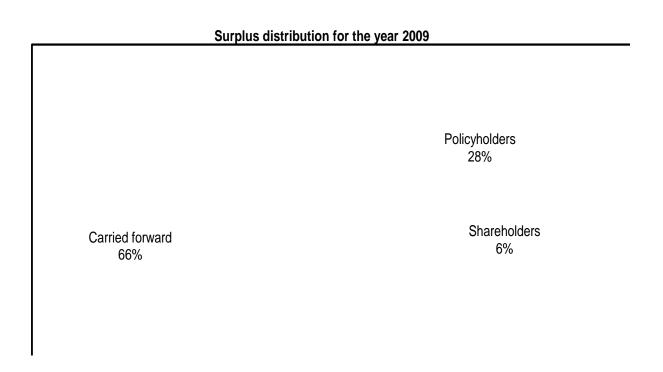

Net actuarial liabilities for the industry amounted to **Kshs.73.8 billion**. The total surplus arising in the valuations amounted to **Kshs.12.5 billion**. Of the total surplus, **Kshs.3.5 million** was distributed to policyholders as bonus to participating individual policies or interest to Deposit Administration Schemes. **Kshs.0.7 billion** went to shareholders while the balance of **Kshs.8.2 billion** was carried forward un-appropriated in the life funds. All insurers complied with Section 46(5) of the Insurance Act on the distribution of surplus to the shareholders.

The chart below shows the distribution of surplus for the year 2009: