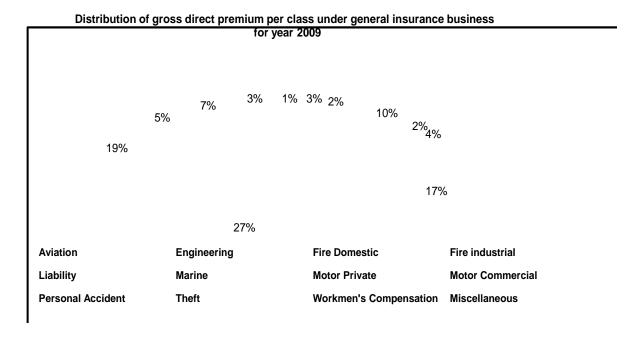

#### 3.1.2 General Insurance Business

The table below illustrates the distribution of Gross Direct Premium income per class over the last five years.

| GENERAL INSURANCE GROSS DIRECT INCOME PER CLASS |            |            |            |            |            |  |  |  |
|-------------------------------------------------|------------|------------|------------|------------|------------|--|--|--|
| Class of business                               |            | Years      |            |            |            |  |  |  |
|                                                 | 2005       | 2006       | 2007       | 2008       | 2009       |  |  |  |
| Aviation                                        | 158,007    | 171,313    | 257,046    | 324,968    | 479,388    |  |  |  |
| Engineering                                     | 748,251    | 933,137    | 914,586    | 1,101,655  | 1,138,526  |  |  |  |
| Fire Domestic                                   | 553,847    | 595,454    | 620,193    | 671,182    | 774,875    |  |  |  |
| Fire industrial                                 | 3,056,866  | 3,339,838  | 3,429,946  | 3,953,790  | 4,043,366  |  |  |  |
| Liability                                       | 619,672    | 704,104    | 731,882    | 896,002    | 911,247    |  |  |  |
| Marine                                          | 1,205,723  | 1,268,284  | 1,494,747  | 1,577,317  | 1,626,860  |  |  |  |
| Motor Private                                   | 4,162,757  | 4,692,590  | 5,162,054  | 6,033,472  | 7,289,929  |  |  |  |
| Motor Commercial                                | 6,833,071  | 7,725,967  | 8,229,243  | 9,241,837  | 11,215,099 |  |  |  |
| Personal Accident                               | 4,374,507  | 5,117,374  | 6,038,785  | 6,487,030  | 8,075,046  |  |  |  |
| Theft                                           | 1,387,030  | 1,572,882  | 1,582,514  | 1,723,028  | 1,955,910  |  |  |  |
| Workmen's Compensation                          | 1,292,875  | 1,494,695  | 1,565,778  | 2,152,166  | 3,078,931  |  |  |  |
| Miscellaneous                                   | 620,850    | 703,121    | 928,670    | 1,130,913  | 1,258,142  |  |  |  |
| TOTAL                                           | 25,013,455 | 28,318,759 | 30,955,444 | 35,653,633 | 41,847,319 |  |  |  |

Figures in thousands Kshs.

Industry Gross Direct Premium (GDP) income under General Insurance business amounted to Kshs.41.9 billion in the year 2009 as compared to the previous year's Kshs.35.65 billion representing 17.7% increase. The major classes of business comprised of Motor Commercial, Personal Accident, Motor Private and Fire Industrial all which accounted for 73% of the GDP while the rest accounted for only 27%.