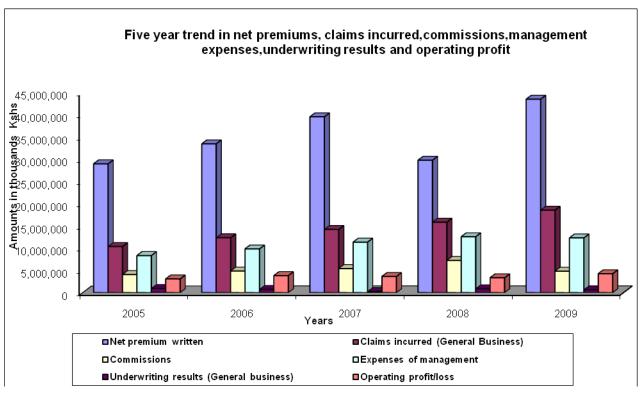

#### 2.1 INSURANCE INDUSTRY AT A GLANCE

The table below shows income, investments, expenses, commissions and underwriting balances of the insurance industry for the last five years:

| Item                     | YEARS       |             |             |             |             |        |
|--------------------------|-------------|-------------|-------------|-------------|-------------|--------|
|                          |             |             |             |             |             | Growth |
|                          | 2005        | 2006        | 2007        | 2008        | 2009        | (%)    |
| Shareholder's funds      | 36,447,346  | 34,574,575  | 38,348,735  | 37,889,912  | 41,468,967  | 9.4    |
| Assets                   | 104,464,874 | 124,737,706 | 146,541,007 | 153,952,630 | 178,403,820 | 15.9   |
| Investments              | 79,400,355  | 95,836,181  | 114,589,974 | 123,621,370 | 113,452,503 | -8.2   |
| Investment income        | 7,583,790   | 11,227,800  | 11,141,669  | 8,191,112   | 12,112,000  | 47.9   |
| Gross Direct Premium     |             |             |             |             |             |        |
| written                  | 36,306,265  | 41,475,358  | 48,012,987  | 56,365,580  | 65,012,837  | 15.3   |
| Net premium written      | 29,023,028  | 33,520,388  | 39,628,480  | 45,593,023  | 45,592,656  | 0      |
| Claims incurred (General |             |             |             |             |             |        |
| Business)                | 10,383,822  | 12,359,561  | 14,235,405  | 15,883,565  | 19,768,322  | 24.5   |
| Commissions              | 4,077,833   | 4,858,458   | 5,504,342   | 7,252,116   | 8,714,712   | 20.2   |
| Expenses of management   | 8,348,766   | 9,853,675   | 12,902,101  | 12,602,253  | 14,640,675  | 16.2   |
| Underwriting results     |             |             |             |             |             |        |
| (General business)       | 936,212     | 715,860     | 236,011     | 872,496     | 401,806     | -53.9  |
| Operating profit/loss    | 3,085,230   | 3,836,587   | 3,549,898   | 3,349,997   | 3,420,972   | 2.1    |
| Commission ratio         | 14.1        | 14.4        | 13.9        | 15.9        | 19.1        | 20.1   |
| Management expense       |             |             |             |             |             |        |
| ratio (%)                | 28.8        | 29.4        | 32.6        | 27.6        | 32.1        | 16.3   |

Figures in thousands Kshs.

The gross Direct Premium Written by the industry grew by 15.3% while the net premium written remained almost constant. Underwriting results went down by 54.0% between the years 2008 and 2009. The decrease in underwriting profit was mainly contributed by Motor Private Business which incurred a underwriting loss of Kshs.1.3 billion.

The investment income grew by 47.9% while the operating profit grew by 2.1%.